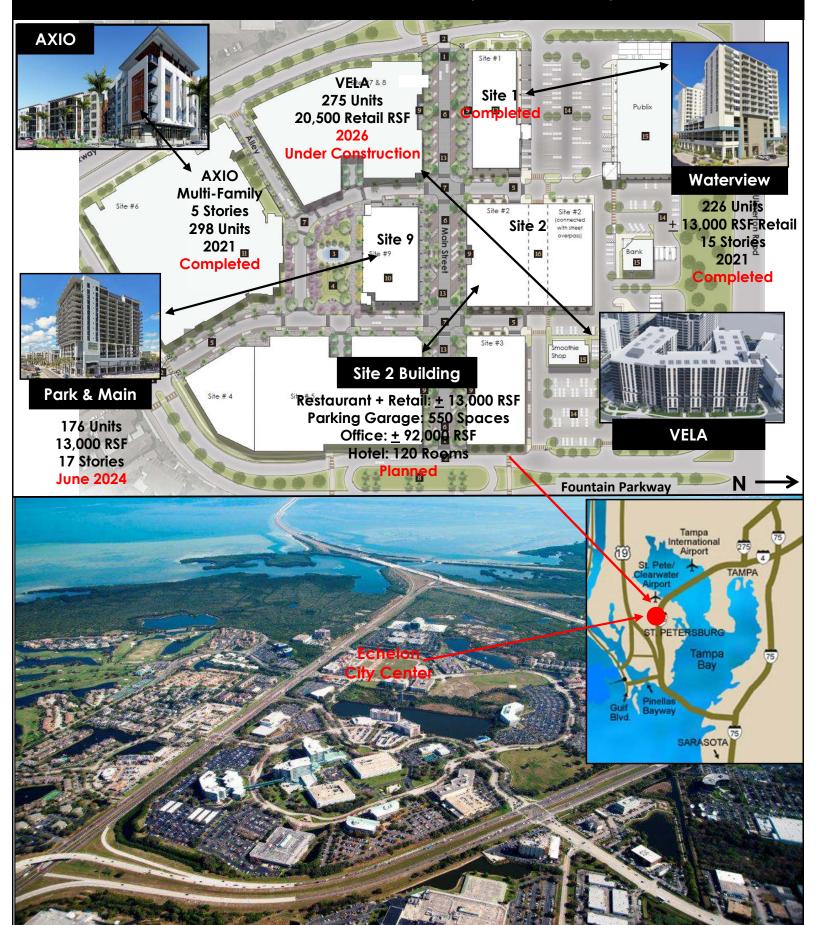

#### **NEW RETAIL SPACE FOR LEASE:**

- 1,000 to 20,500 RSF of Retail Space Available.
- \$49.50 NNN + CAM Space Fronting Main Street.
- \$46.50 NNN + CAM East Side Retail Space.
- \$80.00/RSFTI Allowance Lease Term: 10 years +
- Surface + Covered Parking with immediate proximity to Site 7 & 8.
- Will be built to latest Miami/Dade County Windstorm + Flood Construction Standards.
- In 2026, Echelon City Center will support approx. 1,000 units within a 2-block radius of the ECC Retail users.

### **CARILLON PARK STATISTICS:**

- Ulmerton Road AADT 2 Way: 83,000 cars/day
- 2600 In-Park Residents
- 14,000 Daytime Employees
- Direct Access to Ulmerton Rd + I-275