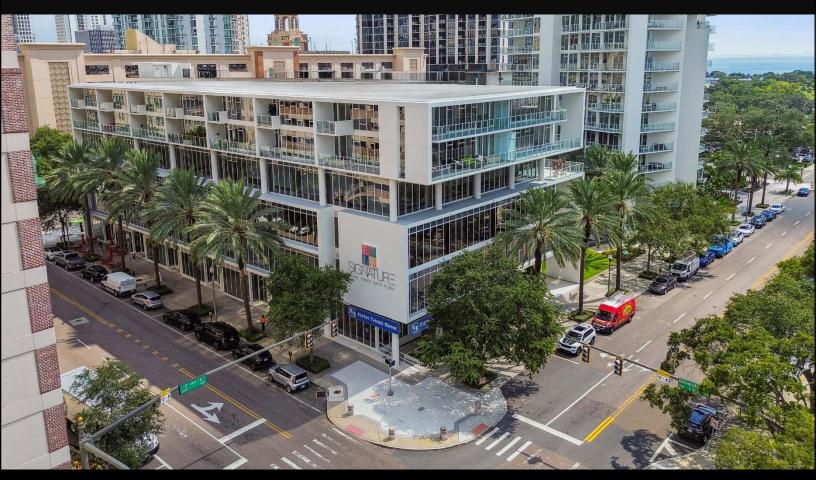

### SIGNATURE PLACE – DOWNTOWN ST. PETERSBURG **CLASS A OFFICE SPACE FOR LEASE**

#### 147 2<sup>nd</sup> Avenue S, St. Petersburg, Florida 33701 Downtown St. Petersburg Submarket

- Up to 4,381 RSF Office Space Available!
- Lease Rates starting at \$37.50 per RSF Full-Service Gross.
- Gross Rate includes all Operating Expenses with a Base Year Pass-Through.
- Garage Parking @ 1 space per 1,000 RSF leased.
- Newer Class A Office Space + Best location in downtown St. Petersburg!
- Signature Place is located off I-375 with close proximity to major office buildings, numerous \_ restaurants, retail shopping, hotels, museums, Albert Whitted Airport, the Pier & the Marina.
- Located within 35 minutes of 85% of all households in the Tampa Bay Area, Signature Place is a quick drive from Clearwater, Tampa, west St. Petersburg, Sarasota and Bradenton!