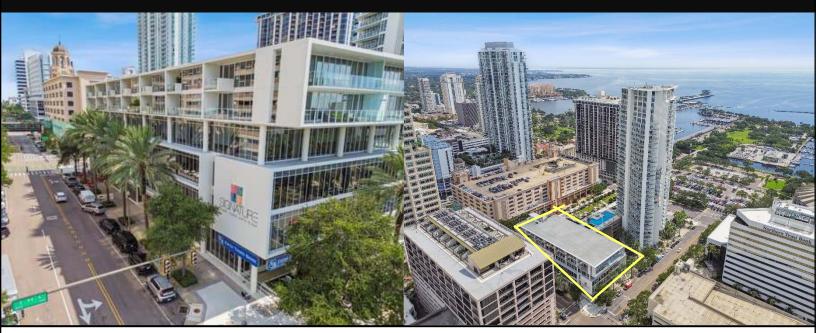

### SIGNATURE PLACE – DOWNTOWN ST. PETERSBURG **CLASS A OFFICE SPACE FOR LEASE**

#### 147 2<sup>nd</sup> Avenue S, St. Petersburg, Florida 33701 Downtown St. Petersburg Submarket

- Up to 4,381 RSF Office Space Available!
- Lease Rates starting at \$37.50 per RSF Full-Service Gross.
- Gross Rate includes all Operating Expenses with a Base Year Pass-Through.
- Garage Parking @ 1 space per 1,000 RSF leased.
- Newer Class A Office Space + Best location in downtown St. Petersburg!
- Signature Place is located off I-375 with close proximity to major office buildings, numerous \_ restaurants, retail shopping, hotels, museums, Albert Whitted Airport, the Pier & the Marina.
- Located within 35 minutes of 85% of all households in the Tampa Bay Area, Signature Place is a quick drive from Clearwater, Tampa, west St. Petersburg, Sarasota and Bradenton!