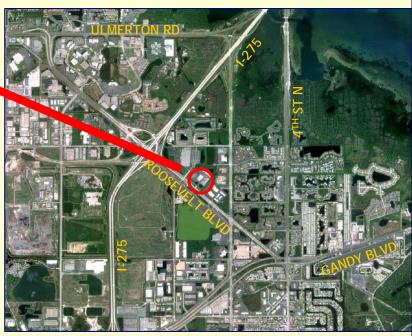

## CENTRAL LOCATION WITH IMMEDIATE ACCESS

- I-275 (North & South access) Less Than 2 Minutes
- Building Fronts Roosevelt Blvd
- 15 minutes from Tampa Int'l Airport

235 Third Street S, Suite 300 St. Petersburg, FL 33701