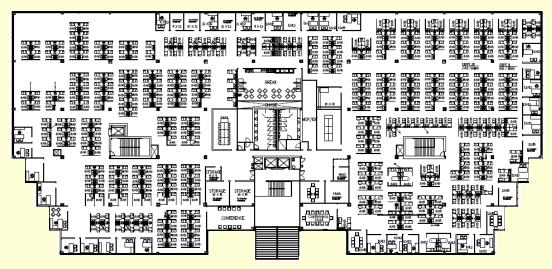

## HIGH TECH SPACE FOR LEASE MID-PINELLAS COUNTY



ROOSEVELT III BUILDING
11101 Roosevelt Blvd, St. Petersburg, Florida 33716

- 109,800 RSF Available on Floors 3 & 4
- \$22.00 Per RSF Gross Start Rate
- Premises Can Accommodate Up To:
  - 538 Workstations On Site
  - 90 Furnished Offices On Site
  - 11 Furnished Conference/Training Rooms
  - Generator Back up + Dedicated AC for Server Room
- On Site FF&E is Negotiable
- 4.25/1,000 RSF Parking Ratio
- Lighted Building Signage Available!





**BOARD ROOM** 



**EXECUTIVE OFFICE** 



**WORK AREA** 



**BUILDING ATRIUM** 

## HIGH TECH SPACE FOR LEASE MID-PINELLAS COUNTY



3rd FLOOR PLAN

## CENTRAL LOCATION WITH IMMEDIATE ACCESS

- I-275 (North & South access) Less Than 2 Minutes
- Building Fronts Roosevelt Blvd
- 15 minutes from Tampa Int'l Airport





235 Third Street S, Suite 300 St. Petersburg, FL 33701

For More Information:

Michael S. Talmadge

mtalmadge@echelonre.com www.eresproperties.com 727.214.4650



LOCATED IN THE GATEWAY/MID-PINELLAS SUBMARKET

No warranty or representation, express or implied, is made as to the accuracy of the information contained herein, and same is submitted subject to errors, omissions, changes of price, rental or other conditions, withdrawal without notice and to any special listing conditions imposed by Landlord.