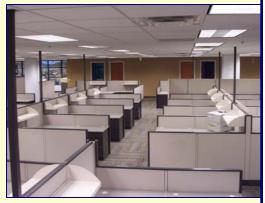

## HIGH TECH SPACE FOR LEASE MID-PINELLAS COUNTY



ROOSEVELT III BUILDING
11101 Roosevelt Blvd, St. Petersburg, Florida 33716

- 109,800 RSF Available on Floors 3 & 4
- \$22.00 Per RSF Gross Start Rate
- Premises Can Accommodate Up To:
  - 538 Workstations On Site
  - 90 Furnished Offices On Site
  - 11 Furnished Conference/Training Rooms
  - Generator Back up + Dedicated AC for Server Room
- On Site FF&E is Negotiable
- 4.25/1,000 RSF Parking Ratio
- Lighted Building Signage Available!





**BOARD ROOM** 



**EXECUTIVE OFFICE** 



**WORK AREA** 



**BUILDING ATRIUM** 

## HIGH TECH SPACE FOR LEASE MID-PINELLAS COUNTY



3rd FLOOR PLAN

## CENTRAL LOCATION WITH IMMEDIATE ACCESS

- I-275 (North & South access) Less Than 2 Minutes
- Building Fronts Roosevelt Blvd
- 15 minutes from Tampa Int'l Airport





235 Third Street S, Suite 300 St. Petersburg, FL 33701

For More Information:

Michael S. Talmadge

mtalmadge@echelonre.com www.eresproperties.com 727.214.4650



LOCATED IN THE GATEWAY/MID-PINELLAS SUBMARKET

No warranty or representation, express or implied, is made as to the accuracy of the information contained herein, and same is submitted subject to errors, omissions, changes of price, rental or other conditions, withdrawal without notice and to any special listing conditions imposed by Landlord.