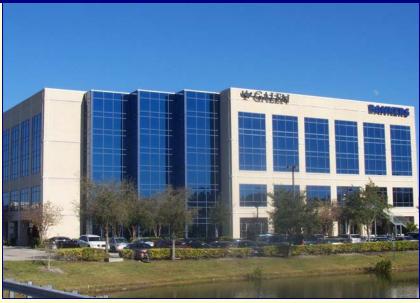

## HIGH TECH SPACE FOR LEASE MID-PINELLAS COUNTY

ROOSEVELT III BUILDING
11101 Roosevelt Blvd, St. Petersburg, Florida 33716

- 109,800 RSF Available on Floors 3 & 4
- \$22.00 Per RSF Gross Start Rate
- Premises Can Accommodate Up To:
  - 538 Workstations On Site
  - 90 Furnished Offices On Site
  - 11 Furnished Conference/Training Rooms
  - Generator Back up + Dedicated AC for Server Room
- On Site FF&E is Negotiable
- 4.25/1,000 RSF Parking Ratio
- Lighted Building Signage Available!