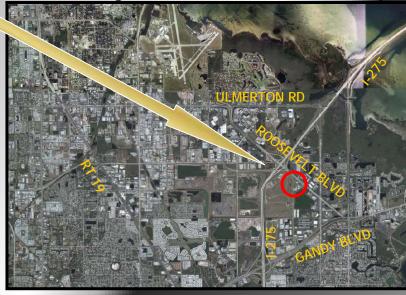

Immediate access to Roosevelt Blvd & just seconds away from Ulmerton Road & I-275 (North & South).

Located near Carillon Park, which includes Publix, Courtside Grille, Hilton Hotel, St. Anthony's Wellness Center, and Gingerbread School (child care facility)