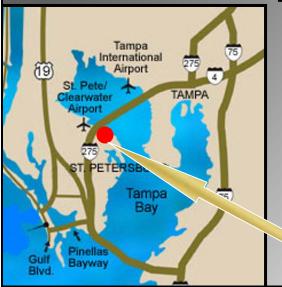

## CENTRAL TAMPA BAY AREA LOCATION

The Regions Bank Financial Center site is located within 25 minutes of 80% of all households in the Tampa Bay Area and is 10-15 minutes from the Tampa International Airport.