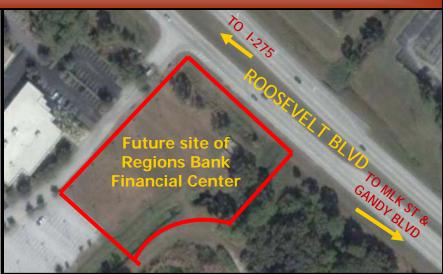

## REGIONS BANK FINANCIAL CENTER FOR LEASE / BUILD TO SUIT

The future site of the
Regions Bank Financial Center
is located directly on
Roosevelt Blvd and has
a 2006 traffic count
of 42,500 cars per day!