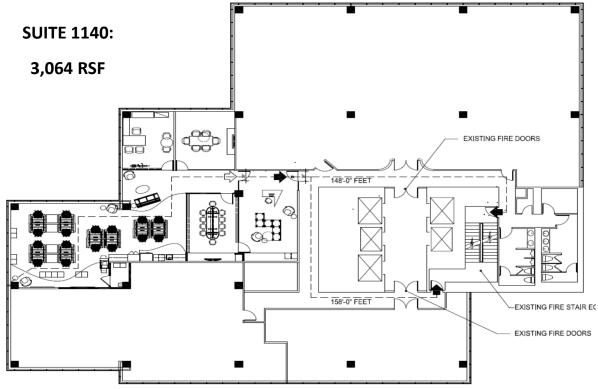

## 3,064 RSF Available DIRECT WATER VIEWS!

## Ultra Class A Office Finishes + High End Furniture

- This office space offers the best PANORAMIC + DIRECT water views now available in downtown St Petersburg!
- Short Term: 27 Months or Long Term: 60+ Months
- 3,064 RSF Available: November 1, 2020
- Space offers 140 LF of full height window glass with 11<sup>th</sup> Floor Views of Tampa Bay.
- \$31.25 per RSF Gross Lease Rate or \$7534/month. Office Furniture will be additional cost.
- Tenant spent over \$65/RSF to complete the Tenant Finish Build-out, which is almost 1.5x the market average. Glass walls throughout entire suite!
- Six (6) Parking Spaces in the onsite parking garage + Additional parking spaces are available in the adjacent Mid-Core Garage.