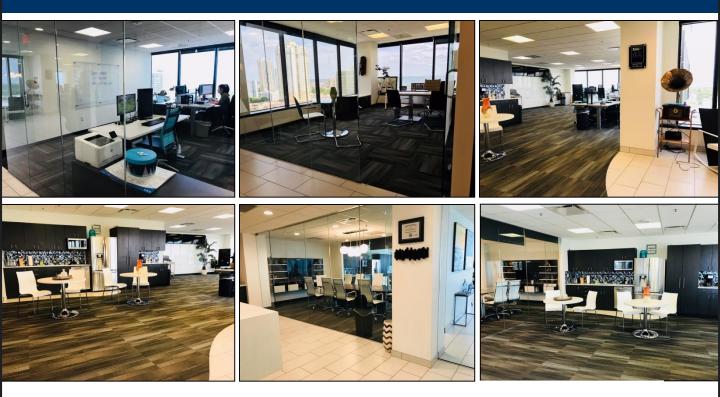

## Ultra Class A Office Finishes + High End Furniture

- This office space offers the best PANORAMIC + DIRECT water views now available in downtown St Petersburg!
- Short Term: 27 Months or Long Term: 60+ Months
- 3,064 RSF Available: November 1, 2020
- Space offers 140 LF of full height window glass with 11<sup>th</sup> Floor Views of Tampa Bay.
- \$31.25 per RSF Gross Lease Rate or \$7534/month. Office Furniture will be additional cost.
- Tenant spent over \$65/RSF to complete the Tenant Finish Build-out, which is almost 1.5x the market average. Glass walls throughout entire suite!
- Six (6) Parking Spaces in the onsite parking garage + Additional parking spaces are available in the adjacent Mid-Core Garage.