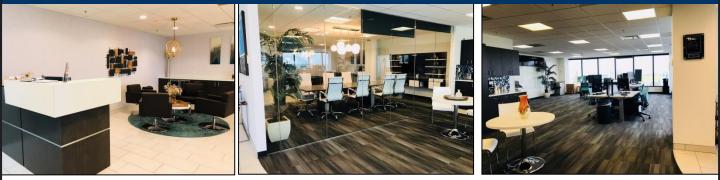

## Ultra Class A Office Finishes + High End Furniture

- This office space offers the best PANORAMIC + DIRECT water views now available in downtown St Petersburg!
- Short Term: 27 Months or Long Term: 60+ Months
- 3,064 RSF Available: November 1, 2020
- Space offers 140 LF of full height window glass with 11<sup>th</sup> Floor Views of Tampa Bay.
- \$31.25 per RSF Gross Lease Rate or \$7534/month. Office Furniture will be additional cost.
- Tenant spent over \$65/RSF to complete the Tenant Finish Build-out, which is almost 1.5x the market average. Glass walls throughout entire suite!
- Six (6) Parking Spaces in the onsite parking garage + Additional parking spaces are available in the adjacent Mid-Core Garage.