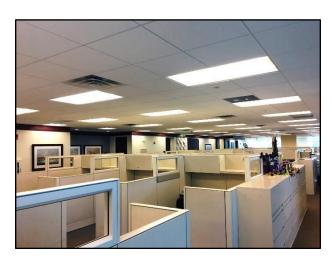

## 300 Las Olas Place CLASS A OFFICE SPACE AVAILABLE

300 SE Second Street, Fort Lauderdale, Florida 33301

- 7th Floor: 11,500 RSF Available for Occupancy
  - Existing Build-out is at very high level + in Excellent Condition
- \$40.00 to \$42.00/RSF True Gross Rate Includes:
  - Full Service Operating Expenses- NO Pass-Throughs!
  - Extended Building Hours: