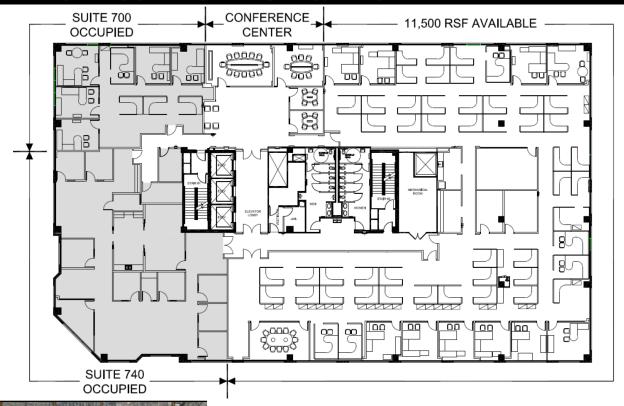

## 300 Las Olas Place CLASS A OFFICE SPACE AVAILABLE

300 SE Second Street, Fort Lauderdale, Florida 33301

- 7th Floor: 11,500 RSF Available for Occupancy
  - Existing Build-out is at very high level + in Excellent Condition
- \$40.00 to \$42.00/RSF True Gross Rate Includes:
  - Full Service Operating Expenses- NO Pass-Throughs!
  - Extended Building Hours:

## 300 Las Olas Place CLASS A OFFICE SPACE AVAILABLE

7th Floor: 11,500 RSF Available

For More Information Please Contact:

Michael S. Talmadge

mtalmadge@echelonre.com 727.214.4650