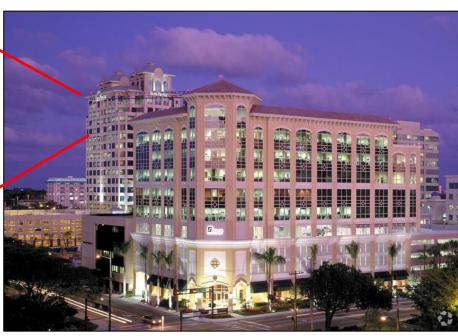

## 300 Las Olas Place CLASS A OFFICE SPACE AVAILABLE

300 SE Second Street, Fort Lauderdale, Florida 33301

- 7th Floor: 11,500 RSF Available for Occupancy
  - Existing Build-out is at very high level + in Excellent Condition
- \$40.00 to \$42.00/RSF True Gross Rate Includes:
  - Full Service Operating Expenses- NO Pass-Throughs!
  - Extended Building Hours:

## 300 Las Olas Place CLASS A OFFICE SPACE AVAILABLE