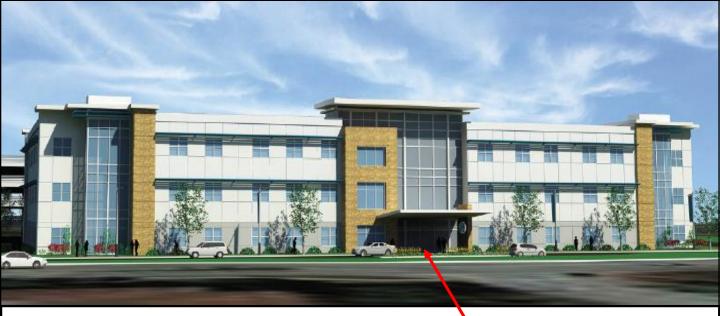

# **LAKE CARILLON CENTER**

#### CARILLON PARK ST. PETERSBURG, FLORIDA

360,000 RSF AVAILABLE

MID-PINELLAS COUNTY

# PRE LEASING NOW! 360,000 RSF OF NEW CLASS A OFFICE SPACE FOR LEASE

- "\$28.50 per RSF Starting Lease Rate
- Three (3) separate buildings with 120,000 RSF available at each building
- Minimum to Maximum Tenant Size: 20,000 RSF to 120,000 RSF
- 6 per 1,000 Parking Ratio Allows for 50% less space than a building offering 4 cars per 1,000 & 20% less space than 5 cars per 1,000 RSF.
- Each building equipped with a 1,000 KVA emergency electrical generator: 100% Back-up.
- "Underground utilities & Fiber-Optic Telecommunications Capabilities & Duel Power Feed built to Critical Facility standards.
- " High density tilt wall concrete construction.
- " Meets latest Miami-Dade County Windstorm code.