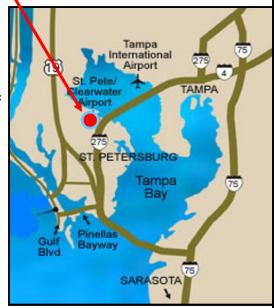

### **Location Highlights:**

- " Located within immediate access to Roosevelt Blvd & I-275.
- The building is located within 10 15 minutes of both the Tampa & St. Petersburg / Clearwater International Airports, Downtown St. Petersburg & Westshore.
- Premier Central Tampa Bay
   Location: within 25 minutes of
   80% of all Tampa Bay households.