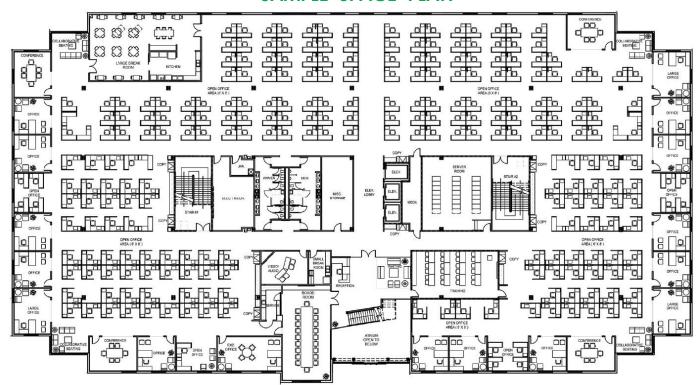

#### SAMPLE SPACE PLAN

40,000 RSF FLOOR PLATE: 17 OFFICES + 251 WORKSTATIONS = 268 TOTAL HEADCOUNT