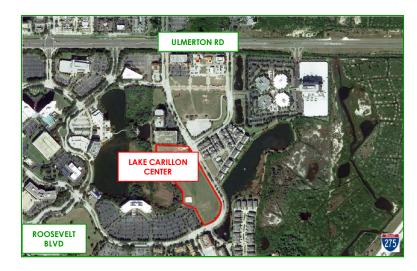

### **Location Highlights:**

- " Located within immediate access to Roosevelt Blvd & I-275.
- The building is located within 10 15 minutes of both the Tampa & St. Petersburg / Clearwater International Airports, Downtown St. Petersburg & Westshore.
- Premier Central Tampa Bay
   Location: within 25 minutes of
   80% of all Tampa Bay households.