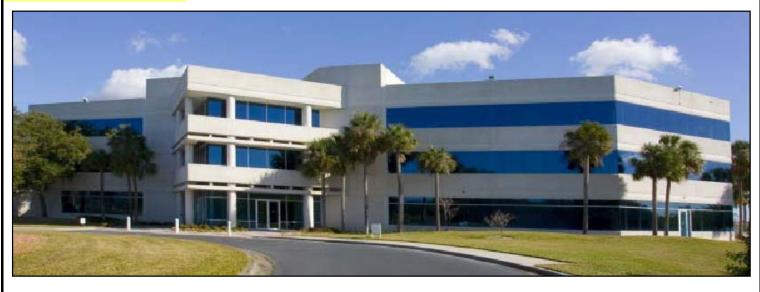

# Gateway Technology Center

by center

Detailed property information is available on-line at:

10222 MCI Drive, Pinellas Park, Fl</mark>orida 33782

www.ERESproperties.com

# HIGH TECH BUILDING - 124,983 RSF

- "PLUG & PLAY" OPPORTUNITY
  - Fiber & copper data telecom lines
  - Verizon SmartPark
  - Uniterruptable Power Supply (UPS)
  - Two Emergency Backup Generators
  - Approx 700 Workstations in Place
- CENTRALLY LOCATED
  - Mid-Pinellas County/Gateway Area
  - Just minutes from St. Pete, Tampa & Clearwater
- MAJOR BUILDING SIGNAGE OPPORTUNITY
- 124,983 RSF, 3 STORIES
- \$19.00 PER RSF GROSS LEASE RATE
- 10 ACRE SITE ADJACENT FOR FUTURE EXPANSION!

### Gateway Technology Center

Detailed property information is available on-line at:

10222 MCI Drive, Pinellas Park, Florida 33782

www.ERESproperties.com

LEASE RATE: \$19.00 per RSF Gross - Includes net rent, real estate taxes, Building insurance, Common Area maintenance, 5 day per week Janitorial Services, and Premises electricity.