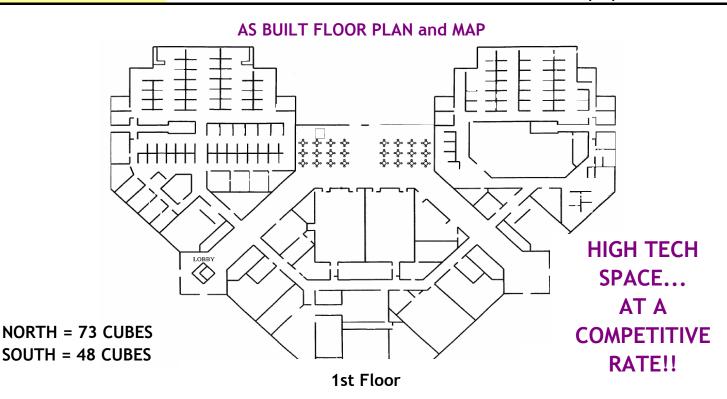

# HIGH TECH BUILDING - 124,983 RSF

- "PLUG & PLAY" OPPORTUNITY
  - Fiber & copper data telecom lines
  - Verizon SmartPark
  - Uniterruptable Power Supply (UPS)
  - Two Emergency Backup Generators
  - Approx 700 Workstations in Place
- CENTRALLY LOCATED
  - Mid-Pinellas County/Gateway Area
  - Just minutes from St. Pete, Tampa & Clearwater
- MAJOR BUILDING SIGNAGE OPPORTUNITY
- 124,983 RSF, 3 STORIES
- \$19.00 PER RSF GROSS LEASE RATE
- 10 ACRE SITE ADJACENT FOR FUTURE EXPANSION!