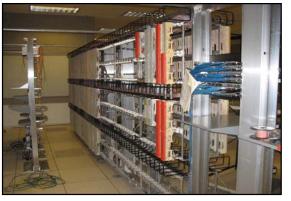

# HIGH TECH BUILDING - 124,983 RSF

- "PLUG & PLAY" OPPORTUNITY
  - Fiber & copper data telecom lines
  - Verizon SmartPark
  - Uniterruptable Power Supply (UPS)
  - Two Emergency Backup Generators
  - Approx 700 Workstations in Place
- CENTRALLY LOCATED
  - Mid-Pinellas County/Gateway Area
  - Just minutes from St. Pete, Tampa & Clearwater
- MAJOR BUILDING SIGNAGE OPPORTUNITY
- 124,983 RSF, 3 STORIES
- \$19.00 PER RSF GROSS LEASE RATE
- 10 ACRE SITE ADJACENT FOR FUTURE EXPANSION!