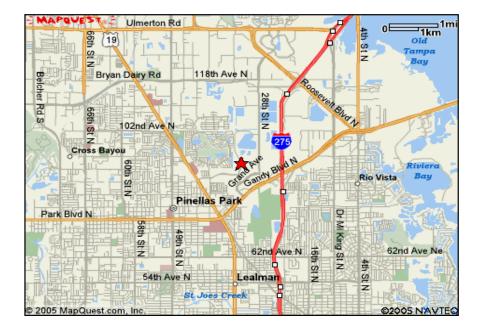

#### CENTRAL LOCATION AND SITE VISIBILITY:

Centrally located in Mid-Pinellas County/Gateway District, with easy access to I-275, Gandy Boulevard & Route 19. I-275 links the Gateway Area to Tampa, Clearwater, and Sarasota with a commute of approximately 20 - 35 minutes.