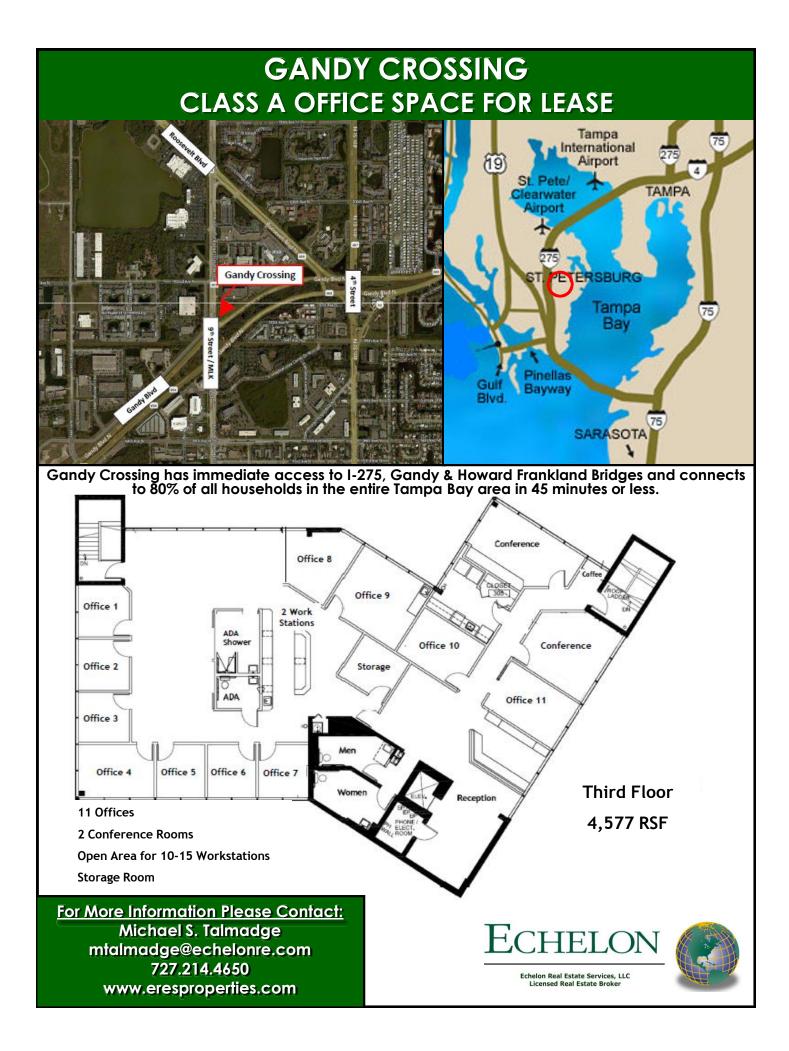

## GANDY CROSSING CLASS A OFFICE SPACE FOR LEASE

## 10033 Dr Martin Luther King Jr St N, St Petersburg, FL 33716

- Suite 300 4,577 RSF
- \$22.00 per RSF Full Service (Gross) Lease Rate
- 4/1,000 RSF Parking Ratio
- Recently Built Out Class A space.
- Ideal for Law Firm, Insurance Agency, Doctor's Office or Research space.
- <sup>"</sup> Layout includes:
  - "11 Offices
  - <sup>"</sup> 2 Conference Rooms
  - <sup>"</sup> Open Area for 10-15 Workstations
  - " Storage Room

For More Information Please Confact: Michael S. Talmadge mtalmadge@echelonre.com www.eresproperties.com 727.214.4650

## GANDY CROSSING CLASS A OFFICE SPACE FOR LEASE

For More Information Please Contact: Michael S. Talmadge mtalmadge@echelonre.com 727.214.4650 www.eresproperties.com