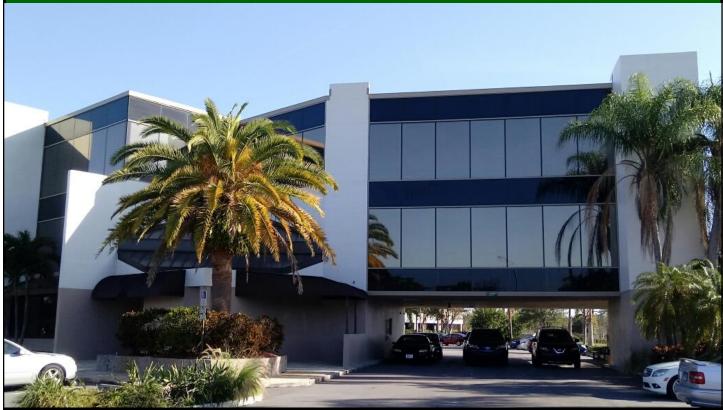

## GANDY CROSSING CLASS A OFFICE SPACE FOR LEASE

## 10033 Dr Martin Luther King Jr St N, St Petersburg, FL 33716

- Suite 300 4,577 RSF
- \$22.00 per RSF Full Service (Gross) Lease Rate
- 4/1,000 RSF Parking Ratio
- Recently Built Out Class A space.
- Ideal for Law Firm, Insurance Agency, Doctor's Office or Research space.
- <sup>"</sup> Layout includes:
  - "11 Offices
  - <sup>"</sup> 2 Conference Rooms
  - <sup>"</sup> Open Area for 10-15 Workstations
  - " Storage Room