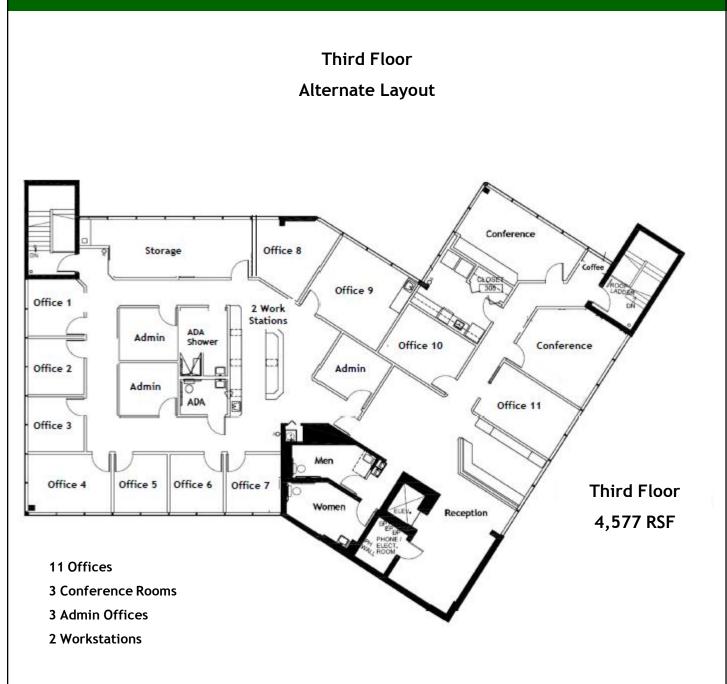

## 10033 Dr Martin Luther King Jr St N, St Petersburg, FL 33716

- Suite 300 4,577 RSF
- \$22.00 per RSF Full Service (Gross) Lease Rate
- 4/1,000 RSF Parking Ratio
- Recently Built Out Class A space.
- Ideal for Law Firm, Insurance Agency, Doctor's Office or Research space.
- <sup>"</sup> Layout includes:
  - "11 Offices
  - <sup>"</sup> 2 Conference Rooms
  - <sup>"</sup> Open Area for 10-15 Workstations
  - " Storage Room