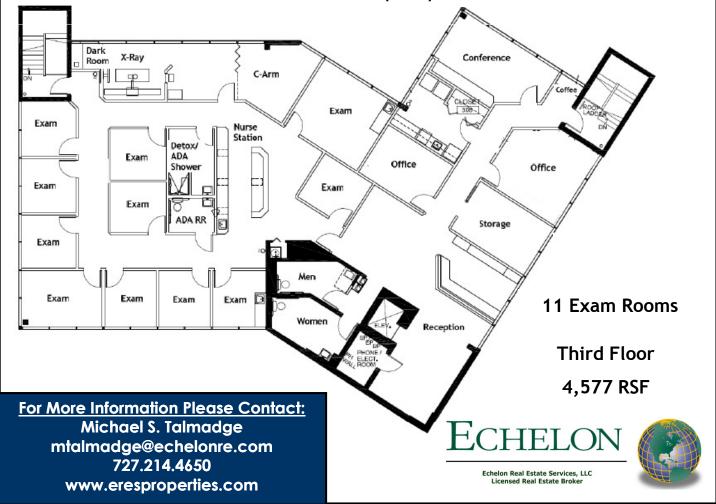

## GANDY CROSSING CLASS A MEDICAL SPACE FOR LEASE

## 10033 Dr Martin Luther King Jr St N, St Petersburg, FL 33716

- Suite 300 4,577 RSF
- \$22.00 per RSF Full Service (Gross) Lease Rate
- 4/1,000 RSF Parking Ratio
- Recently Built Out high end Medical space~ turn key space ideal as a private practice, treatment center or research space.
- Layout includes:
  - 11 Exam Rooms
  - 2 Offices
  - Conference Room
  - X-Ray

For More Information Please Contact:

Michael S. Talmadge

mtalmadge@echelonre.com

www.eresproperties.com

727.214.4650