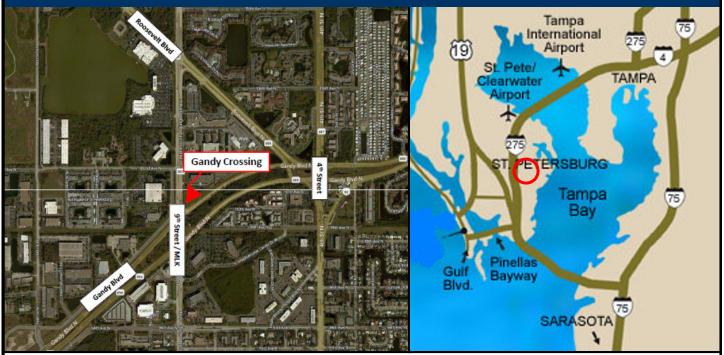

## GANDY CROSSING CLASS A MEDICAL SPACE FOR LEASE

Gandy Crossing has immediate access to I-275, Gandy & Howard Frankland Bridges and connects to 80% of all households in the entire Tampa Bay area in 45 minutes or less.