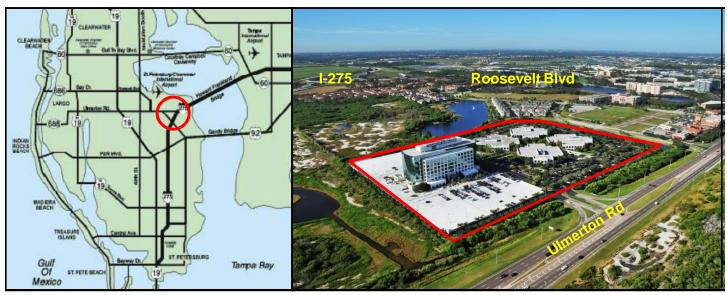

- Prime Central Location: Direct Access to I-275 via Ulmerton Road & 25 minutes to 80% of Tampa Bay households
- 12 minutes west of Westshore + TPA International Airport
- 5/1,000 RSF Parking Ratio: Garage + Surface Spaces
- Onsite Conference/Training Rooms, Cafeteria + Fitness Center

# FRANKLIN TEMPLETON CENTER I HIGH TECH OFFICE SPACE AVAILABLE

Franklin Templeton Center is located 15 min West of Tampa International Airport!

432 acre Carillon Park is located at Ulmerton Road & I-275. 25 minutes from 80% of all Tampa Bay households!