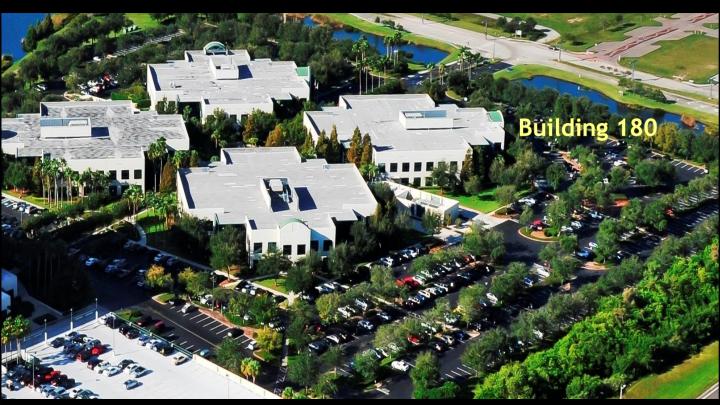

## FRANKLIN TEMPLETON CENTER II

180 Fountain Parkway - St. Petersburg, Florida 33716 - Gateway Submarket

Suite 110: 8,112 RSF Available

Pure GROSS Rate - No Operating Expense Increases or Pass- Throughs

- Prime Central Location: Direct Access to I-275 via Ulmerton Road & 25 minutes to 80% of Tampa Bay households.
- 12 minutes west of Westshore + TPA International Airport.
- 5/1,000 RSF Parking Ratio: Garage + Surface Spaces.
- Onsite Conference/Training Room, Cafeteria + Fitness Center.