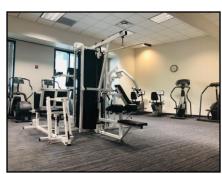

## FRANKLIN TEMPLETON CENTER II

180 Fountain Parkway - St. Petersburg, Florida 33716 - Gateway Submarket

Suite 110: 8,112 RSF Available

Pure GROSS Rate - No Operating Expense Increases or Pass- Throughs

- Prime Central Location: Direct Access to I-275 via Ulmerton Road & 25 minutes to 80% of Tampa Bay households.
- 12 minutes west of Westshore + TPA International Airport.
- 5/1,000 RSF Parking Ratio: Garage + Surface Spaces.
- Onsite Conference/Training Room, Cafeteria + Fitness Center.