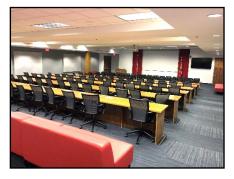

## FRANKLIN TEMPLETON CENTER II

180 Fountain Parkway - St. Petersburg, Florida 33716 - Gateway Submarket

Suite 110: 8,112 RSF Available

Pure GROSS Rate - No Operating Expense Increases or Pass- Throughs

- Prime Central Location: Direct Access to I-275 via Ulmerton Road & 25 minutes to 80% of Tampa Bay households.
- 12 minutes west of Westshore + TPA International Airport.
- 5/1,000 RSF Parking Ratio: Garage + Surface Spaces.
- Onsite Conference/Training Room, Cafeteria + Fitness Center.