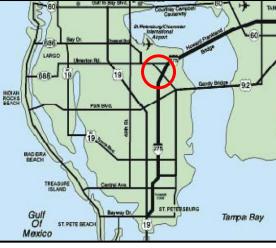

## FRANKLIN TEMPLETON CENTER II HIGH TECH PLUG + PLAY!

Franklin Templeton Center is located 15 minutes west of the Tampa International Airport!

432 acre Carillon Park is located at Ulmerton Road & I-275 25 minutes from 80% of all Tampa Bay households!