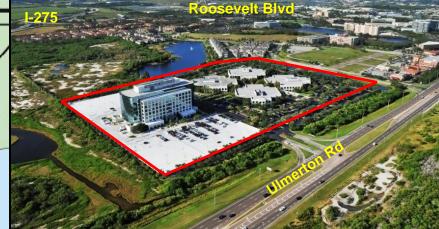

# FRANKLIN TEMPLETON CENTER II HIGH TECH PLUG + PLAY!

100 + 160 + 180 Fountain Parkway - St. Petersburg, Florida 33716 Mid Pinellas County / Gateway Submarket

### \$25.00 to \$27.00 per RSF Full-Service Lease Rate

Pure GROSS Rate - No Operating Expense Increases or Pass-Throughs - Will save \$2.00/RSF of additional rental cost per year. Building 100: Suite 210 – 21,026 RSF Available October 2024 Building 160: Suite 100 – 11,577 RSF Available Building 180: Suite 110 – 8,112 RSF Available 5/1,000 RSF Parking Ratio: Garage + Surface Spaces Onsite Conference/Training Rooms, Cafeteria + Fitness Center <u>Prime Central Location:</u> Direct Access to I-275 via Ulmerton Road 25 Minutes to 80% of Tampa Bay households 15 minutes west of Westshore + TPA International Airport

## FRANKLIN TEMPLETON CENTER II HIGH TECH PLUG + PLAY!

Franklin Templeton Center is located 15 minutes west of the Tampa International Airport!

432 acre Carillon Park is located at Ulmerton Road & I-275 25 minutes from 80% of all Tampa Bay households!