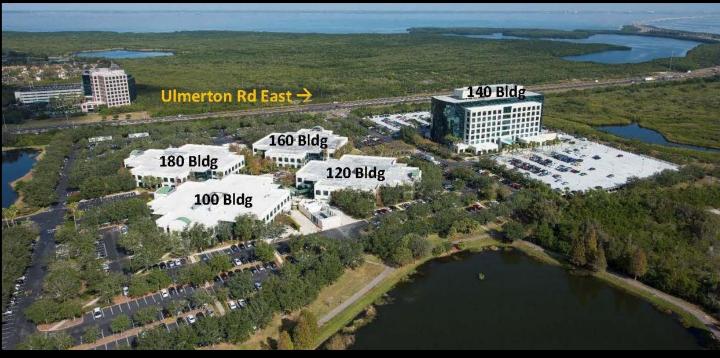

# FRANKLIN TEMPLETON CENTER II HIGH TECH PLUG + PLAY!

100 + 160 + 180 Fountain Parkway - St. Petersburg, Florida 33716 Mid Pinellas County / Gateway Submarket

### \$25.00 to \$27.00 per RSF Full-Service Lease Rate

Pure GROSS Rate - No Operating Expense Increases or Pass-Throughs - Will save \$2.00/RSF of additional rental cost per year. Building 100: Suite 210 – 21,026 RSF Available October 2024 Building 160: Suite 100 – 11,577 RSF Available Building 180: Suite 110 – 8,112 RSF Available 5/1,000 RSF Parking Ratio: Garage + Surface Spaces Onsite Conference/Training Rooms, Cafeteria + Fitness Center <u>Prime Central Location:</u> Direct Access to I-275 via Ulmerton Road 25 Minutes to 80% of Tampa Bay households 15 minutes west of Westshore + TPA International Airport