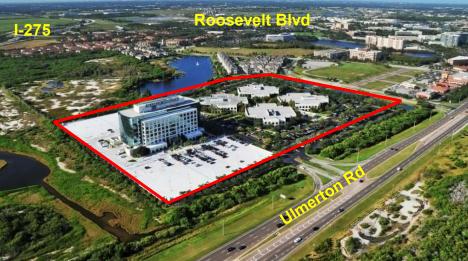

## FRANKLIN TEMPLETON CENTER II CLASS A OFFICE SPACE

120 + 160 + 180 Fountain Parkway - St. Petersburg, Florida 33716 Mid-Pinellas County/Gateway Submarket

#### **Prime Central Location:**

Direct Access to I-275 via Ulmerton Road

25 Minutes to 80% of Tampa Bay households

15 minutes west of Westshore + TPA International Airport

# FRANKLIN TEMPLETON CENTER II CLASS A OFFICE SPACE

Franklin Templeton Center is located 15 minutes west of the Tampa International Airport!

432 acre Carillon Park is located at Ulmerton Road & I-275 25 minutes from 80% of all Tampa Bay households!