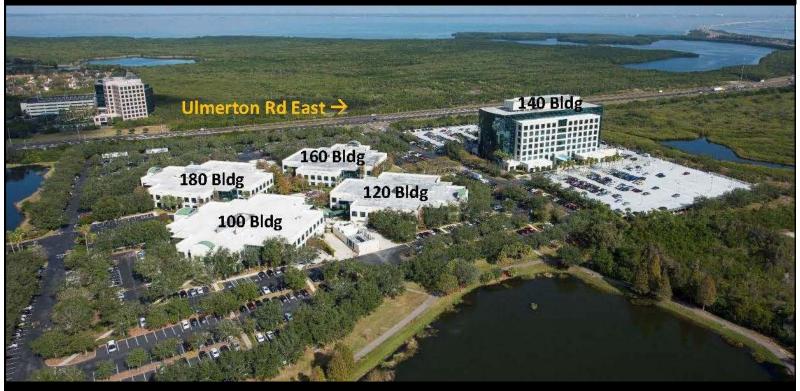

## FRANKLIN TEMPLETON CENTER II CLASS A OFFICE SPACE

120 + 160 + 180 Fountain Parkway - St. Petersburg, Florida 33716 Mid-Pinellas County/Gateway Submarket

#### \$24.00 to \$26.00 per RSF Full-Service Lease Rate

Pure GROSS Rate - No Operating Expense Increases or Pass-

Throughs - Will save \$2.00/RSF of additional rental cost per year.

Building 120: Suite 200 – 37,975 RSF Available Plug & Play

Building 160: Suite 100 – 11,268 RSF Available

Building 180: Suite 110 - 8,112 RSF Available

5/1,000 RSF Parking Ratio: Garage + Surface Spaces

Onsite Conference/Training Rooms, Cafeteria + Fitness Center