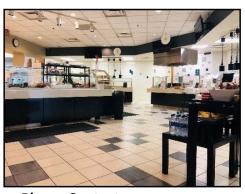

Building 160: Suite 100 – 11,268 RSF Available

Building 180: Suite 110 - 8,112 RSF Available

5/1,000 RSF Parking Ratio: Garage + Surface Spaces

Onsite Conference/Training Rooms, Cafeteria + Fitness Center