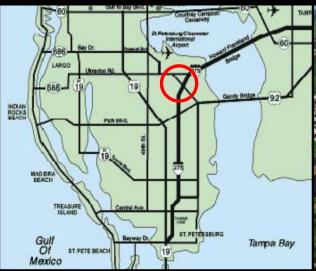

#### **Prime Central Location:**

Direct Access to I-275 via Ulmerton Road

25 Minutes to 80% of Tampa Bay households

15 minutes west of Westshore + TPA International Airport

# FRANKLIN TEMPLETON CENTER II CLASS A OFFICE SPACE

Franklin Templeton Center is located 15 minutes west of the Tampa International Airport!

432 acre Carillon Park is located at Ulmerton Road & I-275 25 minutes from 80% of all Tampa Bay households!