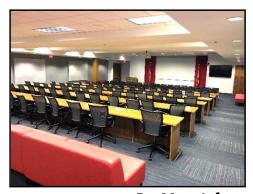

Building 160: Suite 100 – 11,268 RSF Available

Building 180: Suite 110 - 8,112 RSF Available

5/1,000 RSF Parking Ratio: Garage + Surface Spaces

Onsite Conference/Training Rooms, Cafeteria + Fitness Center