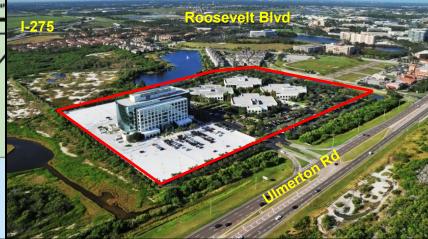

#### **Prime Central Location:**

- Direct Access to I-275 via Ulmerton Road
- 25 Minutes to 80% of Tampa Bay households
- 15 minutes west of Westshore + TPA International Airport

## FRANKLIN TEMPLETON CENTER II

**HIGH TECH PLUG + PLAY - AVAILABLE!** 

Franklin Templeton Center is located 15 minutes west of the Tampa International Airport!

432 acre Carillon Park is located at Ulmerton Road & I-275 25 minutes from 80% of all Tampa Bay households!