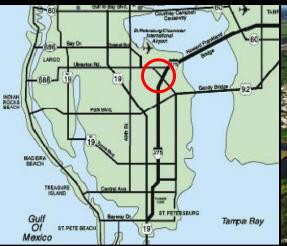

#### **Prime Central Location:**

- Direct Access to I-275 via Ulmerton Road
- 25 Minutes to 80% of Tampa Bay households
- 15 minutes west of Westshore + TPA International Airport

## FRANKLIN TEMPLETON CENTER II

**HIGH TECH PLUG + PLAY - AVAILABLE!** 

Franklin Templeton Center is located 15 minutes west of the Tampa International Airport!

432 acre Carillon Park is located at Ulmerton Road & I-275 25 minutes from 80% of all Tampa Bay households!