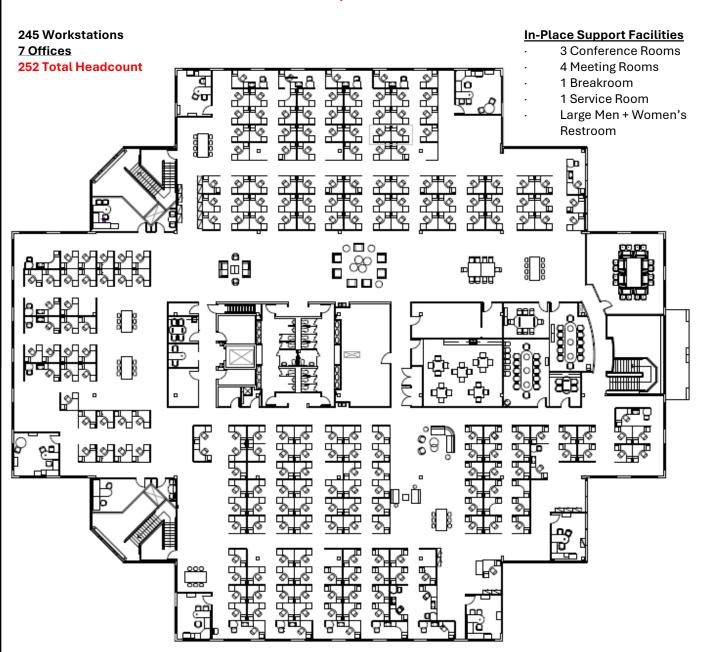

### Suite 200 - 37,975 RSF Available For Lease

### **HIGH TECH PLUG + PLAY - AVAILABLE!**

Suite 200 - 37,975 RSF Available