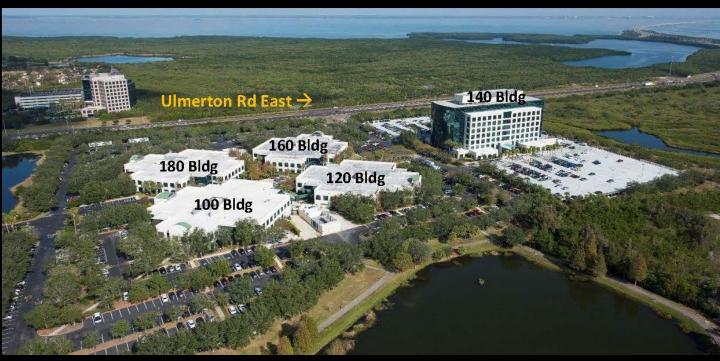

# FRANKLIN TEMPLETON CENTER II HIGH TECH PLUG + PLAY!

100 + 160 + 180 Fountain Parkway - St. Petersburg, Florida 33716 Gateway Submarket

## \$25.00 to \$27.00 per RSF Full-Service Lease Rate

 Pure GROSS Rate - No Operating Expense Increases or Pass-Throughs

Building 100: Suite 210 – 21,026 RSF Available October 2024

Building 160: Suite 100 – 11,577 RSF Available Building 180: Suite 110 – 7,914 RSF Available