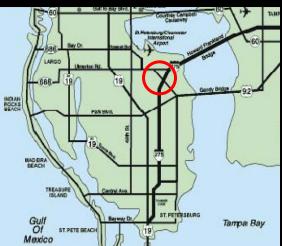

# FRANKLIN TEMPLETON CENTER II HIGH TECH PLUG + PLAY!

Franklin Templeton Center is located 15 minutes west of Tampa International Airport!

432 acre Carillon Park is located at Ulmerton Road & I-275 25 minutes from 80% of all Tampa Bay households!