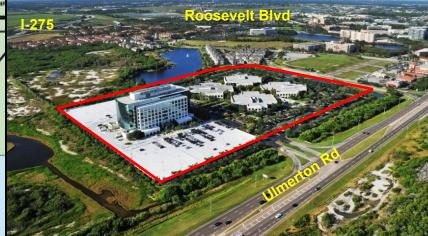

- 5/1,000 RSF Parking Ratio: Garage + Surface Spaces
- Onsite Conference/Training Room, Cafeteria + Fitness Center
- Prime Central Location:
  - Direct Access to I-275 via Ulmerton Road
  - 25 Minutes to 80% of Tampa Bay households
  - 12 minutes west of Westshore + TPA International Airport

# FRANKLIN TEMPLETON CENTER II HIGH TECH PLUG + PLAY!

Franklin Templeton Center is located 15 minutes west of Tampa International Airport!

432 acre Carillon Park is located at Ulmerton Road & I-275 25 minutes from 80% of all Tampa Bay households!