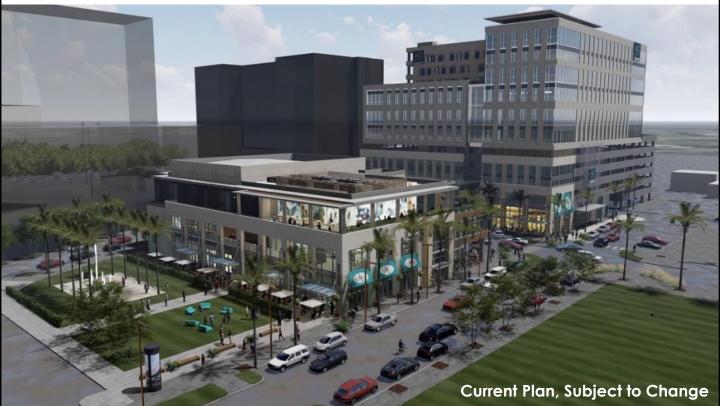

# **ECHELON CITY CENTER**

CARILLON PARK: ULMERTON RD & I-275

ST. PETERSBURG, FLORIDA

#### UP TO 220,000 SF AVAILABLE

Destination Office, Retail, Multi-Family & Hotel

## **CLASS A OFFICE + RETAIL SPACE - FOR LEASE**

NEW CONSTRUCTION ~ OPTIMAL LOCATION ~ HIGH TECH INFRASTRUCTURE



### Office: \$37.50 to \$39.50/RSF GROSS FULL SERVICE Retail: \$35.00 to \$40.00/RSF NNN

#### Site 2: 12 Stories + 180,000 RSF

- Restaurant + Retail: + 13,000 RSF Ground Floor
- Parking Garage: 550 Spaces, 6 Floors + 7<sup>th</sup> Floor Parking Deck
- Office: <u>+</u> 92,000 RSF Floors 7, 8 & 9
- Hotel: 120 rooms. Floors 10, 11 & 12

#### Site 9: 4 Stories + 97,000 RSF

- Restaurant + Retail: ± 24,000 RSF + ± 3,700 RSF Ground Floor Patio
- Office: <u>+</u> 48,000 RSF + Patio 2<sup>nd</sup> Floor
- Event Space: <u>+</u> 18,000 RSF + 3<sup>rd</sup> Floor Patio includes Kitchen/Back of the house.
- Rooftop Restaurant: <u>+</u> 2,500 RSF + <u>+</u> 3,300 RSF Patio
- Connected to 12 story Tower via 100 LF Bridge

#### Site 2 + 9 Parking:

- Parking Garage: 550 Spaces
- Ground Floor: <u>+</