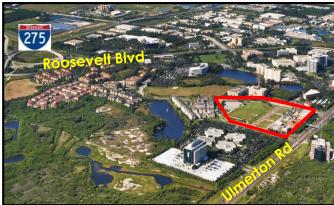

# **ECHELON CITY CENTER**

CARILLON PARK: ULMERTON RD & I-275

ST. PETERSBURG, FLORIDA

#### **CARILLON PARK: ULMERTON RD & I-275** ST. PETERSBURG, FLORIDA

### CARILLON PARK: ULMERTON RD & I-275