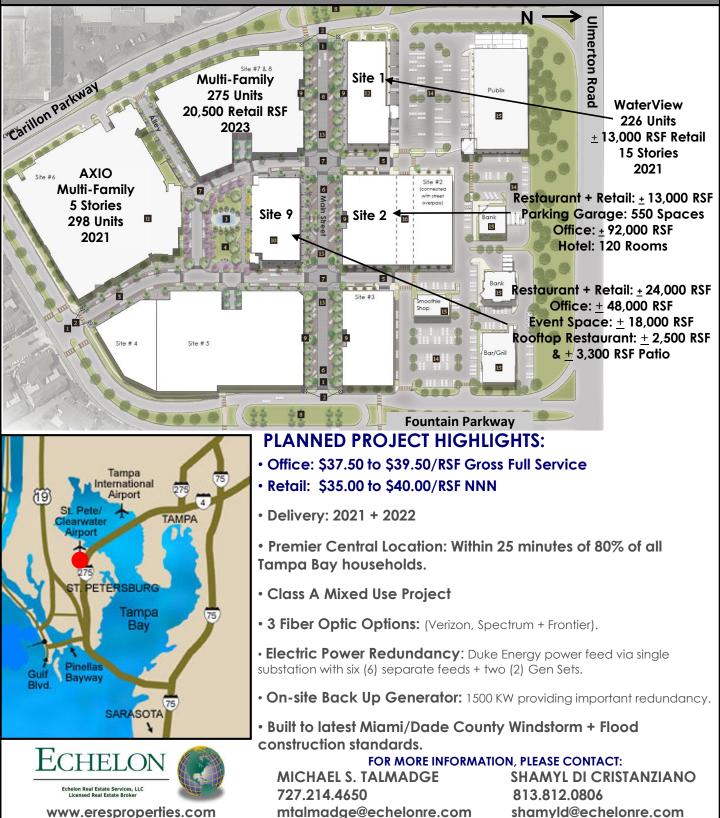

### Office: \$37.50 to \$39.50/RSF GROSS FULL SERVICE Retail: \$35.00 to \$40.00/RSF NNN

#### Site 2: 12 Stories + 180,000 RSF

- Restaurant + Retail: + 13,000 RSF Ground Floor
- Parking Garage: 550 Spaces, 6 Floors + 7<sup>th</sup> Floor Parking Deck
- Office: <u>+</u> 92,000 RSF Floors 7, 8 & 9
- Hotel: 120 rooms. Floors 10, 11 & 12

#### Site 9: 4 Stories + 97,000 RSF

- Restaurant + Retail: ± 24,000 RSF + ± 3,700 RSF Ground Floor Patio
- Office: <u>+</u> 48,000 RSF + Patio 2<sup>nd</sup> Floor
- Event Space: <u>+</u> 18,000 RSF + 3<sup>rd</sup> Floor Patio includes Kitchen/Back of the house.
- Rooftop Restaurant: <u>+</u> 2,500 RSF + <u>+</u> 3,300 RSF Patio
- Connected to 12 story Tower via 100 LF Bridge

#### Site 2 + 9 Parking:

- Parking Garage: 550 Spaces
- Ground Floor: <u>+</u> 80 Spaces

FOR MORE INFORMATION, PLEASE CONTACT: MICHAEL S. TALMADGE 727.214.4650 mtalmadae@echelonre.com www.eresproperties.com