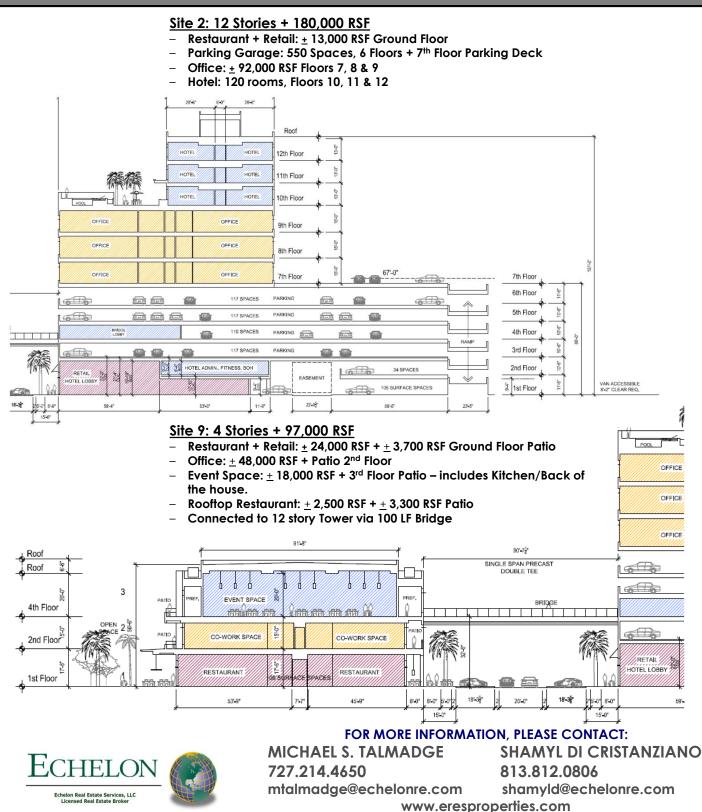

#### Site 2: 12 Stories + 180,000 RSF

- Restaurant + Retail: + 13,000 RSF Ground Floor
- Parking Garage: 550 Spaces, 6 Floors + 7<sup>th</sup> Floor Parking Deck
- Office: <u>+</u> 92,000 RSF Floors 7, 8 & 9
- Hotel: 120 rooms. Floors 10, 11 & 12

#### Site 9: 4 Stories + 97,000 RSF

- Restaurant + Retail: ± 24,000 RSF + ± 3,700 RSF Ground Floor Patio
- Office: <u>+</u> 48,000 RSF + Patio 2<sup>nd</sup> Floor
- Event Space: <u>+</u> 18,000 RSF + 3<sup>rd</sup> Floor Patio includes Kitchen/Back of the house.
- Rooftop Restaurant: <u>+</u> 2,500 RSF + <u>+</u> 3,300 RSF Patio
- Connected to 12 story Tower via 100 LF Bridge