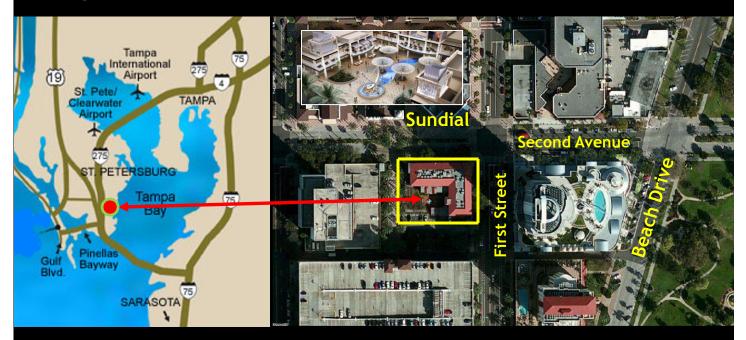

## Chamber of Commerce Building High Quality Office Space for Lease at a Low Cost!

One (1) block off Beach Drive adjacent to \$40 million Sundial Retail Center

For More Information Please Contact: **Michael S. Talmadge** mtalmadge@echelonre.com 727.214.4650 www.eresproperties.com