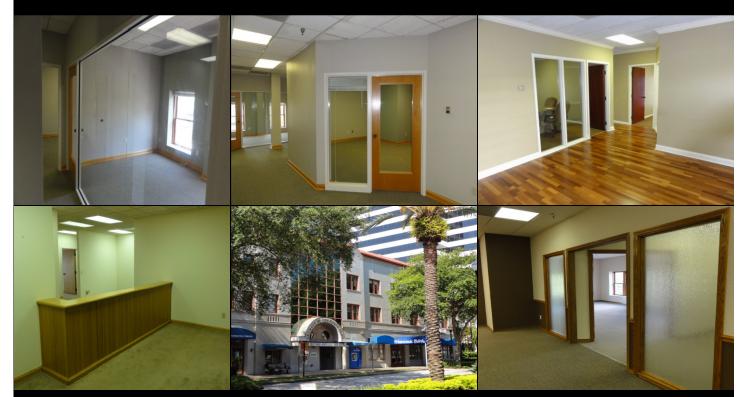

## Only \$21.50/RSF + Cleaning Costs

- Suite 300 3,762 RSF
- High visibility building at the corner of First Street and Second Avenue.
- Onsite surface parking + adjacent to covered parking in the Mid-Core Garage available at market rates.
- Space available on building pylon sign.
- All suites have been previously built out and wired with CAT 5 cabling.

For More Information Please Contact: Michael S. Talmadge mtalmadge@echelonre.com 727.214.4650 www.eresproperties.com

**Available Suites** 

Suite 300: 3,762 RSF