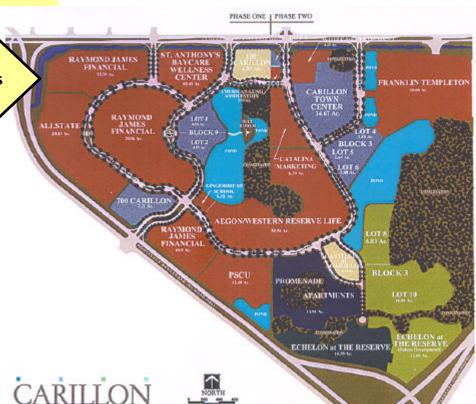

### AN ESTABLISHED & SUCCESSFUL PARK:

| Raymond James Financial    | 900,000 RSF | Catalina Marketing        |  |
|----------------------------|-------------|---------------------------|--|
| Raymond James Bank         | 24,000 RSF  | Allstate Insurance        |  |
| Aegon/Western Reserve Life | 250,000 RSF | The Promenade             |  |
| Franklin Templeton Fund    | 579,000 RSF | Echelon at the Reserve    |  |
| 100 Carillon               | 80,000 RSF  | Saxony Place Townhomes    |  |
| PSCU                       | 180,000 RSF | Publix Shopping Center    |  |
| Xerox Corporation          | 100,000 RSF | Full Service 4-Star Hotel |  |
| PSCU                       | 180,000 RSF | Publix Shopping Center    |  |
| Xerox Corporation          | 100,000 RSF | Full Service 4-Star Hotel |  |
| Castille at Carillon       | 104,000 RSF | Lofts at Carillon         |  |

### GENERAL PARK INFORMATION:

- Sites available from 1.5 to over 40 acres
- \* 432 acres total, 287 acres for development
- \* Carillon development plan allows for a broad spectrum of uses including office, hotel, multi-family and accessory commercial.
- \* Interior and highway frontage sites available.
- \* Master stormwater retention areas on site.
- \* Underground utility system in place including fiber optic data and telecommunications capability.
- \* Carillon is completely vested by DRI Development Orders providing certainty of future development for the corporate user.