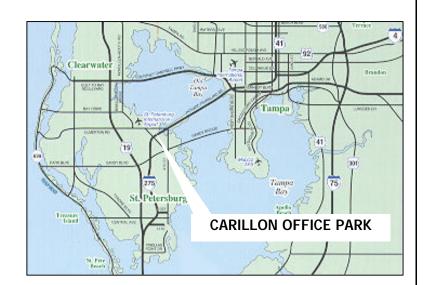

### **PRIME LOCATION + SITE VISIBILITY:**

Carillon Office Park is located in the heart of Tampa Bay. Carillon is situated in mid-Pinellas County, between Roosevelt Boulevard and Ulmerton Road, bordered by Interstate 275 to the east. Carillon is 12 minutes west of Tampa International Airport and 15 minutes from downtown Tampa, Clearwater and St. Petersburg.