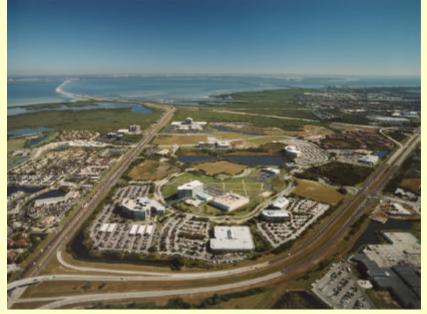

### A 432 ACRE CLASS A MIXED USE PARK OFFICE - HOTEL - RESIDENTIAL 25 minutes distance to 80% of all Tampa Bay households!

### **PRIME LOCATION + SITE VISIBILITY:**

Carillon Office Park is located in the heart of Tampa Bay. Carillon is situated in mid-Pinellas County, between Roosevelt Boulevard and Ulmerton Road, bordered by Interstate 275 to the east. Carillon is 12 minutes west of Tampa International Airport and 15 minutes from downtown Tampa, Clearwater and St. Petersburg.