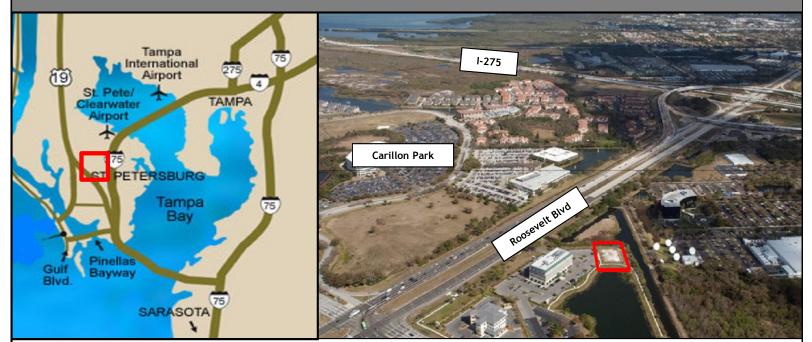

## CARILLON CROSSING BUILD TO SUIT OPPORTUNITY

Within 25 minutes of 80% of all Tampa Bay households. Situated immediately off Roosevelt Blvd adjacent to Carillon Park with instant accessibility to I-275 & 12 minutes from Tampa International Airport. Marriott & Hilton Hotels are within close proximity to the project along with Starbucks, Panera, & other restaurants & retail.