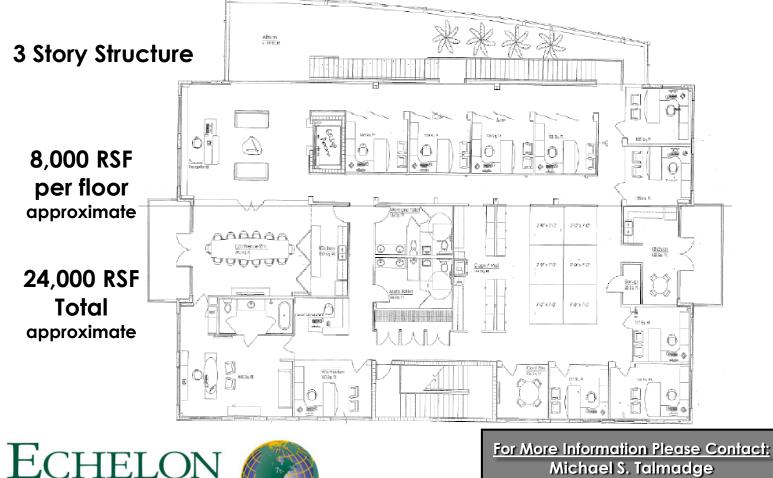

## CLASS A OFFICE + MEDICAL SPACE FOR LEASE

- 24,000 RSF approximate
- \$30/RSF Gross (Full Service) 1st Year Lease Rate
- 10 year lease term required
- Three (3) Story Structure
- Floor size: 8,000 RSF approximate
- 5 Cars per 1000 RSF leased parking ratio
- Lighted Building Signage Available
- Great Visibility from Roosevelt Boulevard
- Permit + Site work 100% complete We are ready to go Vertical!