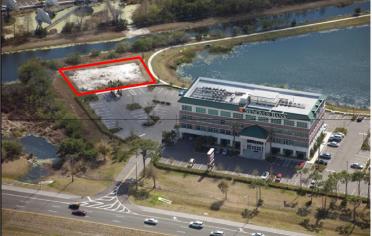

## CARILLON CROSSING BUILD TO SUIT OPPORTUNITY

## CARILLON CROSSING BUILD TO SUIT OPPORTUNITY

Within 25 minutes of 80% of all Tampa Bay households. Situated immediately off Roosevelt Blvd adjacent to Carillon Park with instant accessibility to I-275 & 12 minutes from Tampa International Airport. Marriott & Hilton Hotels are within close proximity to the project along with Starbucks, Panera, & other restaurants & retail.