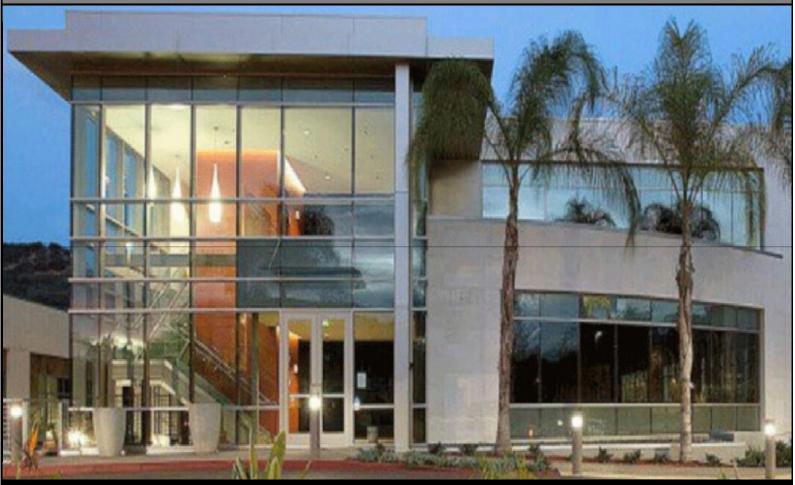

## CARILLON CROSSING BUILD TO SUIT OPPORTUNITY

## CLASS A OFFICE + MEDICAL SPACE FOR LEASE

- 24,000 RSF approximate
- \$30/RSF Gross (Full Service) 1st Year Lease Rate
- 10 year lease term required
- Three (3) Story Structure
- Floor size: 8,000 RSF approximate
- 5 Cars per 1000 RSF leased parking ratio
- Lighted Building Signage Available
- Great Visibility from Roosevelt Boulevard
- Permit + Site work 100% complete We are ready to go Vertical!