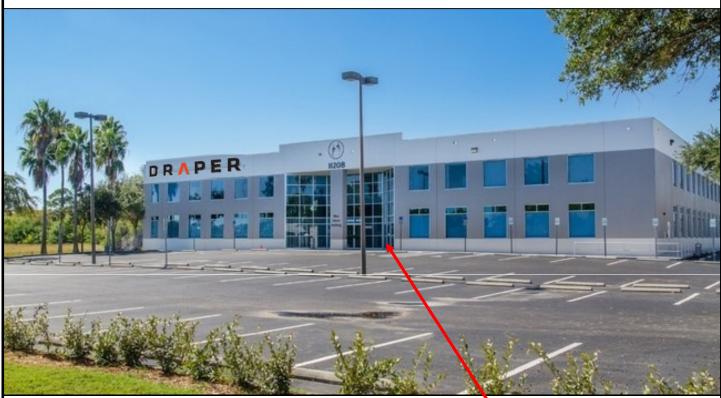

# **BLUE HERON TECHNOLOGY CENTER**

11208 BLUE HERON BLVD ST. PETERSBURG, FLORIDA

15,716 RSF AVAILABLE

**GATEWAY SUBMARKET** 

# **BLUE HERON TECHNOLOGY CENTER**

11208 BLUE HERON BLVD ST. PETERSBURG, FLORIDA

**UP TO 15,716 RSF AVAILABLE** 

**GATEWAY SUBMARKET** 