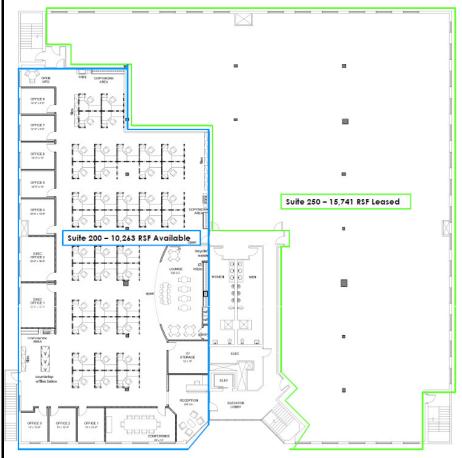

### Sample Space Plan

#### First Floor – 5,453 RSF

- 1 reception desk
- 6 offices
- 35 workstations

#### Second Floor - 10,263 RSF

- 1 reception desk
- 10 offices
- 41 workstations

#### Total – 15,716 RSF

- 2 reception desks
- 16 offices
- 76 workstations
- 92 Total Headcount