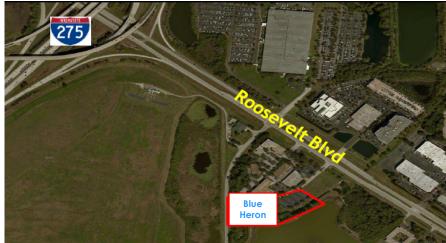

## **Location Highlights:**

- Located within immediate access to Roosevelt Blvd & I-275.
- The building is located within 10 - 15 minutes of both the Tampa & St. Petersburg / Clearwater International Airports, Downtown St. Petersburg & Westshore.
- Premier Central Tampa Bay Location: within 25 minutes of 80% of all Tampa Bay households.