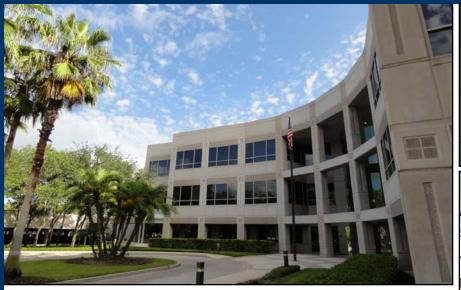

## BAYVIEW PAVILION CLASS A OFFICE BUILDING FOR SALE

## 15550 Lightwave Drive, Clearwater, Florida

- Building is 100% Leased to "A" Rated Credit Tenants.
- Located at the highly visible intersection of Roosevelt Blvd & 49<sup>th</sup> St North & has immediate access to the south entrance of Bayside Bridge.
- Adjacent to the St. Petersburg / Clearwater International Airport.
- Offers large Parking Garage + Surface Parking which provide 4.85 parking spaces per 1000 RSF leased.
- Has efficient 32,000 RSF floor plates w/ 10'-14' ceilings which offer Great views of Tampa Bay !
- Three (3) story glass Entrance Lobby with marble floor Offers Building tenants 24 Hour Building access & security via a computerized card entry system.

## BAYVIEW PAVILION CLASS A OFFICE BUILDING FOR SALE

Bayview Pavilion is located south of Clearwater's Bayside Bridge and provides easy access to the Tampa Bay area through U.S. Highway 19, 49th Street, and Interstate 275.