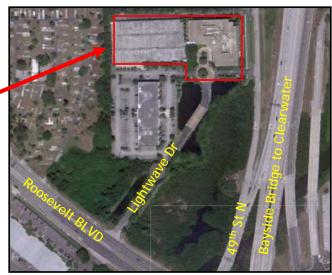

## 15550 Lightwave Drive, Clearwater, Florida

- Building is 100% Leased to "A" Rated Credit Tenants.
- Located at the highly visible intersection of Roosevelt Blvd & 49<sup>th</sup> St North & has immediate access to the south entrance of Bayside Bridge.
- Adjacent to the St. Petersburg / Clearwater International Airport.
- Offers large Parking Garage + Surface Parking which provide 4.85 parking spaces per 1000 RSF leased.
- Has efficient 32,000 RSF floor plates w/ 10'-14' ceilings which offer Great views of Tampa Bay !
- Three (3) story glass Entrance Lobby with marble floor Offers Building tenants 24 Hour Building access & security via a computerized card entry system.

## BAYVIEW PAVILION CLASS A OFFICE BUILDING FOR SALE

Bayview Pavilion is located south of Clearwater's Bayside Bridge and provides easy access to the Tampa Bay area through U.S. Highway 19, 49th Street, and Interstate 275.