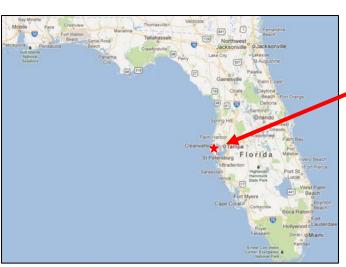

## BAYVIEW PAVILION CLASS A OFFICE BUILDING FOR SALE

Bayview Pavilion is located south of Clearwater's Bayside Bridge and provides easy access to the Tampa Bay area through U.S. Highway 19, 49th Street, and Interstate 275.