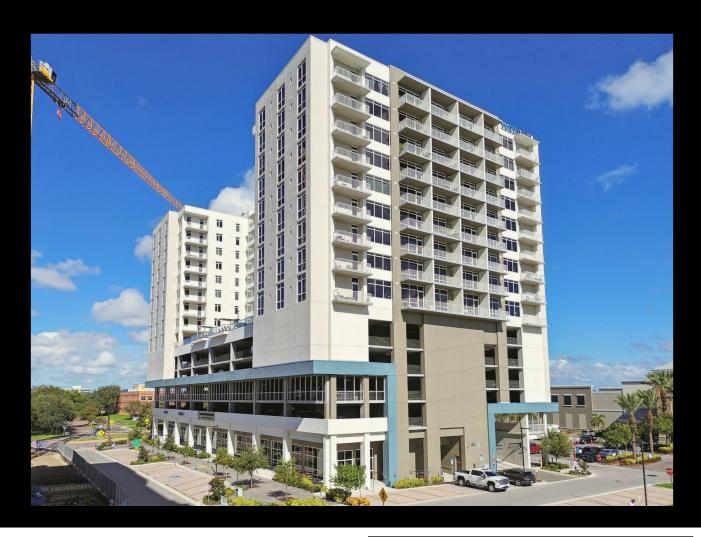

## WaterView at Echelon City Center

CARILLON PARK – 226 Residences ST. PETERSBURG, FLORIDA

CLASS A RETAIL STORE FRONT 1,000 RSF to 5,000 RSF AVAILABLE

# WaterView at Echelon City Center

CARILLON PARK – 226 Residences ST. PETERSBURG, FLORIDA

CLASS A RETAIL STORE FRONT 1,000 RSF to 5,000 RSF AVAILABLE