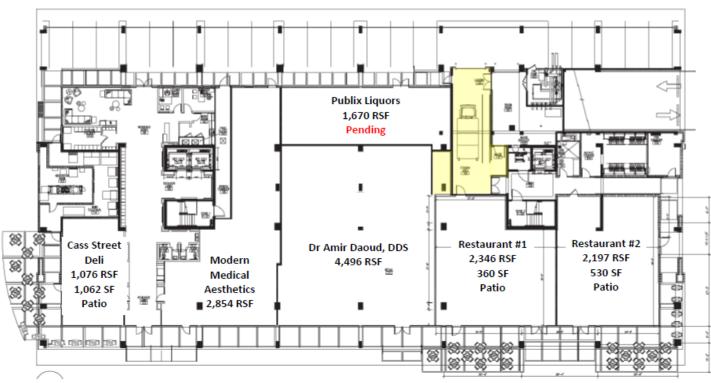

## STOREFRONT RETAIL SPACE

### **NEW RETAIL SPACE FOR LEASE:**

- 1,000 to 5,000 RSF of Retail Space Available.
- \$40.00 NNN + CAM.
- Lease Term: 10 years +