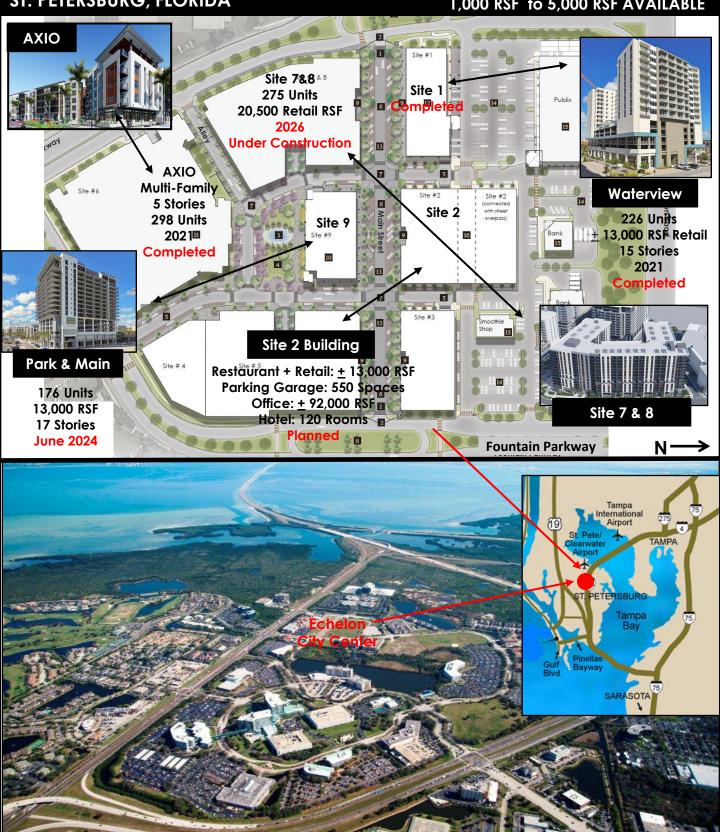

#### **CARILLON PARK STATISTICS:**

- Ulmerton Road AADT 2 Way: 83,000 cars/day
- 2200 In-Park Residents
- 14,000 Daytime Employees
- Direct Access to Ulmerton Rd + I-275
- Surface + Covered Parking with immediate proximity to WaterView.
- Built to latest Miami/Dade County Windstorm + Flood Construction Standards.
- In 2026, Echelon City Center will support approx. 1,000 units within a 2-block radius of the ECC Retail users.