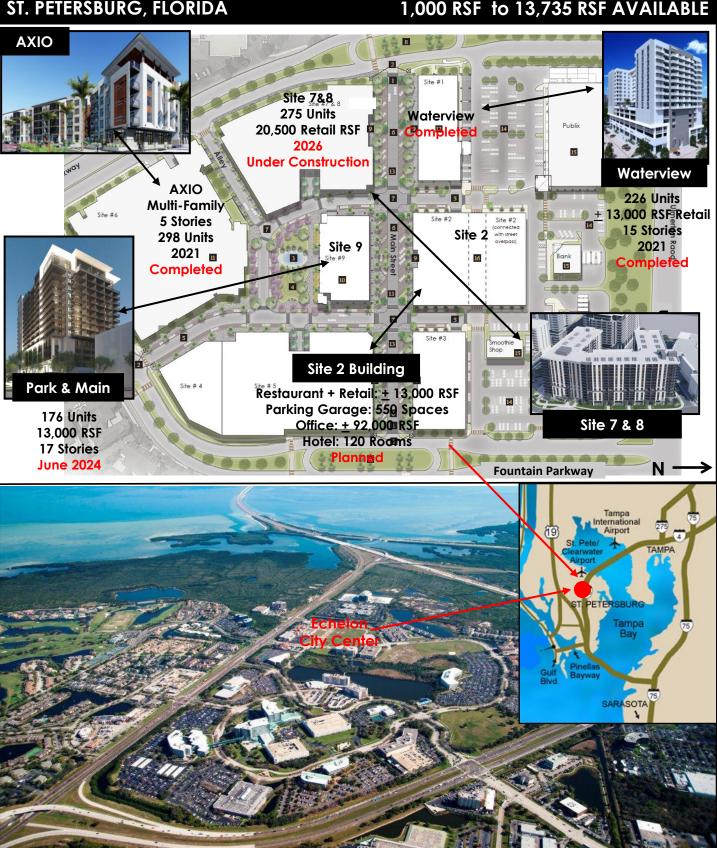

### **NEW RETAIL SPACE FOR LEASE:**

- 1,000 to 13,735 RSF of Retail Space Available.
- \$45.00 NNN + CAM.
- Available June 2024.
- Lease Term: 10 years +
- Surface + Covered Parking with immediate proximity to Park & Main.
- Built to latest Miami/Dade County Windstorm + Flood Construction Standards.
- In 2026, Echelon City Center will support approx. 1,000 units within a 2-block radius of the ECC Retail users.

# CARILLON PARK STATISTICS:

- Ulmerton Road AADT 2 Way: 83,000 cars/day
- 2600 In-Park Residents
- 14,000 Daytime Employees
- Direct Access to Ulmerton Rd + I-275