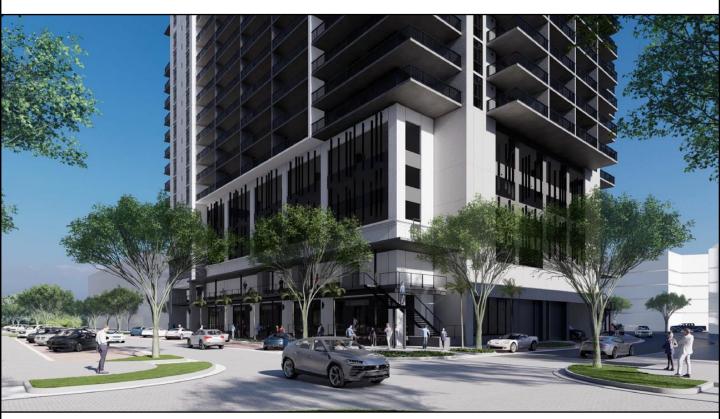

# Park & Main

CARILLON PARK – 176 Residences ST. PETERSBURG, FLORIDA

### **AVAILABLE JUNE 2024**

CLASS A RETAIL STORE FRONT 1,000 RSF to 13,735 RSF AVAILABLE