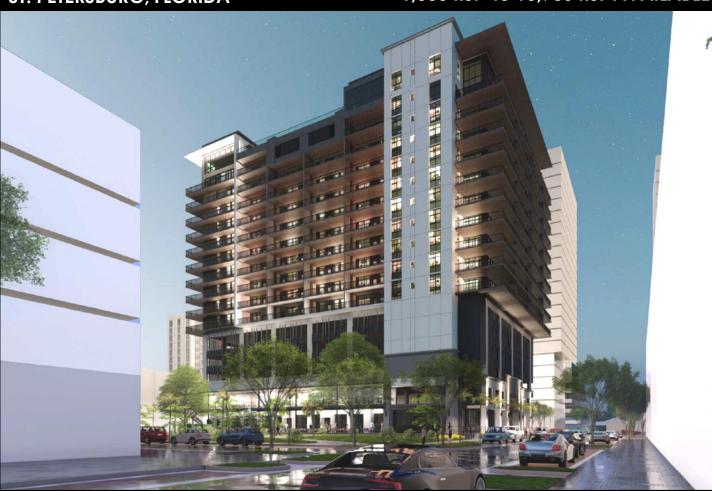

## Park & Main

CARILLON PARK – 176 Residences ST. PETERSBURG, FLORIDA

### **AVAILABLE JUNE 2024**

CLASS A RETAIL STORE FRONT 1,000 RSF to 13,735 RSF AVAILABLE