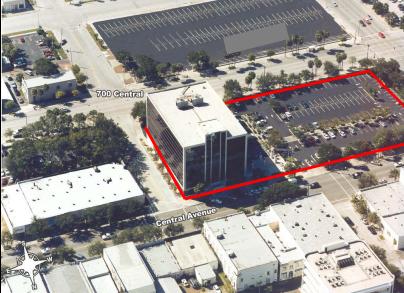

## **700 CENTRAL**

700 Central Ave, St. Petersburg, Florida 33701

- NO CHARGE PARKING!! REPRESENTS UP TO A \$3.00 /RSF PER YEAR SAVINGS OVER PAY FOR PARKING SCENARIO.
- Below market full service lease rate \$20,00/RSF
- Available Suite Sizes: 2,145 RSF
- On-site Property Management
- Great Downtown St. Petersburg Location in the heart of the Arts District. Easy access to I-275.

## 700 CENTRAL CLASS A OFFICE SPACE FOR LEASE

700 Central is located in the heart of vibrant downtown St. Petersburg immediately off I-275 & within close proximity to County Courthouse, Post Office, main library, Chamber of Commerce, retail shops, restaurants, museums, Albert Whitted Airport, & the marina.