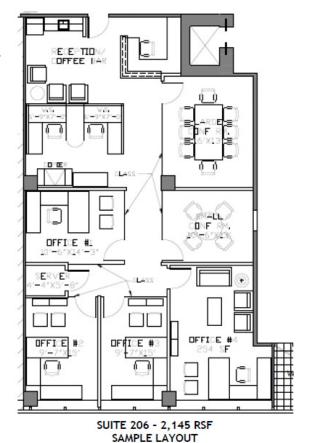

Located within 45 minutes of 85% of all households in the Tampa Bay Area, 700 Central is a quick drive from Clearwater, Tampa, St. Pete, Sarasota, and Bradenton!

SUITE 206 - 2,145 RSF 4 Offices 2 Workstations 2 Conference Rooms