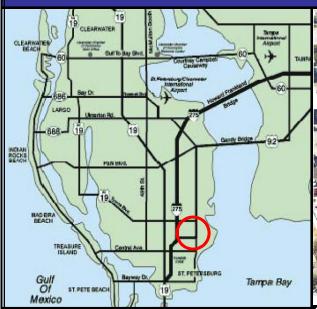

## 700 CENTRAL CLASS A OFFICE SPACE FOR LEASE

700 Central is located in the heart of vibrant downtown St. Petersburg immediately off I-275 & within close proximity to County Courthouse, Post Office, main library, Chamber of Commerce, retail shops, restaurants, museums, Albert Whitted Airport, & the marina.

Located within 45 minutes of 85% of all households in the Tampa Bay Area, 700 Central is a quick drive from Clearwater, Tampa, St. Pete, Sarasota, and Bradenton!

SUITE 206 - 2,145 RSF 4 Offices 2 Workstations 2 Conference Rooms