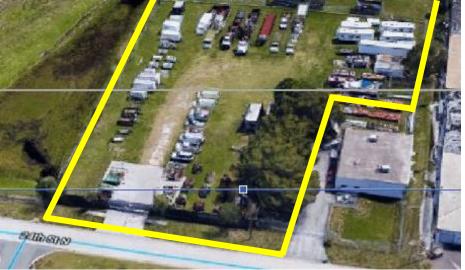

## LAND FOR SALE - 1.95 ACRES STRATEGIC ST. PETERSBURG LOCATION

### 1600-1700 BLOCK 24<sup>TH</sup> STREET NORTH, ST. PETERSBURG, FL 33713

- \$1.45 Million (\$743,589.74/Acre) Sales Price
- Property Use: 4090 (Vacant Industrial Land)
- Rare undeveloped land in St. Petersburg
- Terrific development opportunity
- Located in Non Evacuation Zone
- Located outside 500 Year Flood Plain

- 1.95 Acres (85,047 SF) Land Area 151 ft (Street Frontage) x 379.8 ft +110 W (Behind off site structure) x 252 ft
- Excellent location less than 5 minutes from I-275 via 22<sup>nd</sup> Avenue North.
- Located within 45 minutes of 80% of all households in the Tampa Bay Area.
- Quick drive from Downtown St. Petersburg Clearwater, Tampa, Bradenton, and Sarasota!