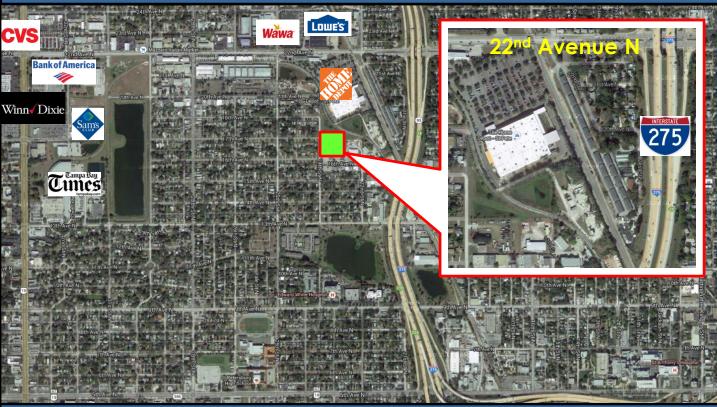

## LAND FOR SALE - 1.95 ACRES STRATEGIC ST. PETERSBURG LOCATION

### 1600-1700 BLOCK 24<sup>TH</sup> STREET NORTH, ST. PETERSBURG, FL 33713

- \$1.45 Million (\$743,589.74/Acre) Sales Price
- Property Use: 4090 (Vacant Industrial Land)
- Rare undeveloped land in St. Petersburg
- Terrific development opportunity
- Located in Non Evacuation Zone
- Located outside 500 Year Flood Plain

- 1.95 Acres (85,047 SF) Land Area 151 ft (Street Frontage) x 379.8 ft +110 W (Behind off site structure) x 252 ft
- Excellent location less than 5 minutes from I-275 via 22<sup>nd</sup> Avenue North.
- Located within 45 minutes of 80% of all households in the Tampa Bay Area.
- Quick drive from Downtown St. Petersburg Clearwater, Tampa, Bradenton, and Sarasota!