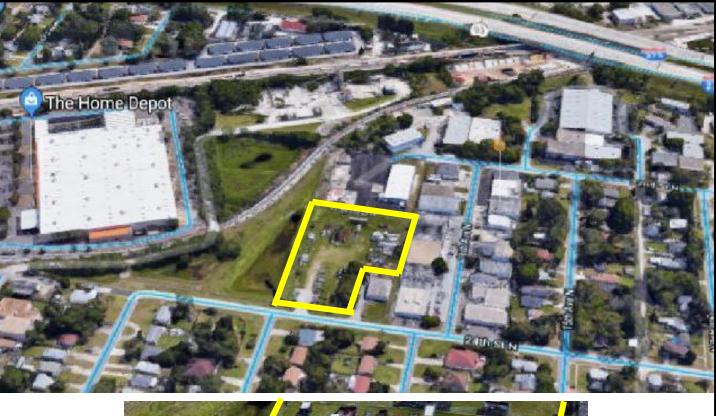

## LAND FOR SALE - 1.95 ACRES STRATEGIC ST. PETERSBURG LOCATION

### 1600-1700 BLOCK 24<sup>TH</sup> STREET NORTH, ST. PETERSBURG, FL 33713

- \$1.45 Million (\$743,589.74/Acre) Sales Price
- Property Use: 4090 (Vacant Industrial Land)
- Rare undeveloped land in St. Petersburg
- Terrific development opportunity
- Located in Non Evacuation Zone
- Located outside 500 Year Flood Plain

- 1.95 Acres (85,047 SF) Land Area 151 ft (Street Frontage) x 379.8 ft +110 W (Behind off site structure) x 252 ft
- Excellent location less than 5 minutes from I-275 via 22<sup>nd</sup> Avenue North.
- Located within 45 minutes of 80% of all households in the Tampa Bay Area.
- Quick drive from Downtown St. Petersburg Clearwater, Tampa, Bradenton, and Sarasota!